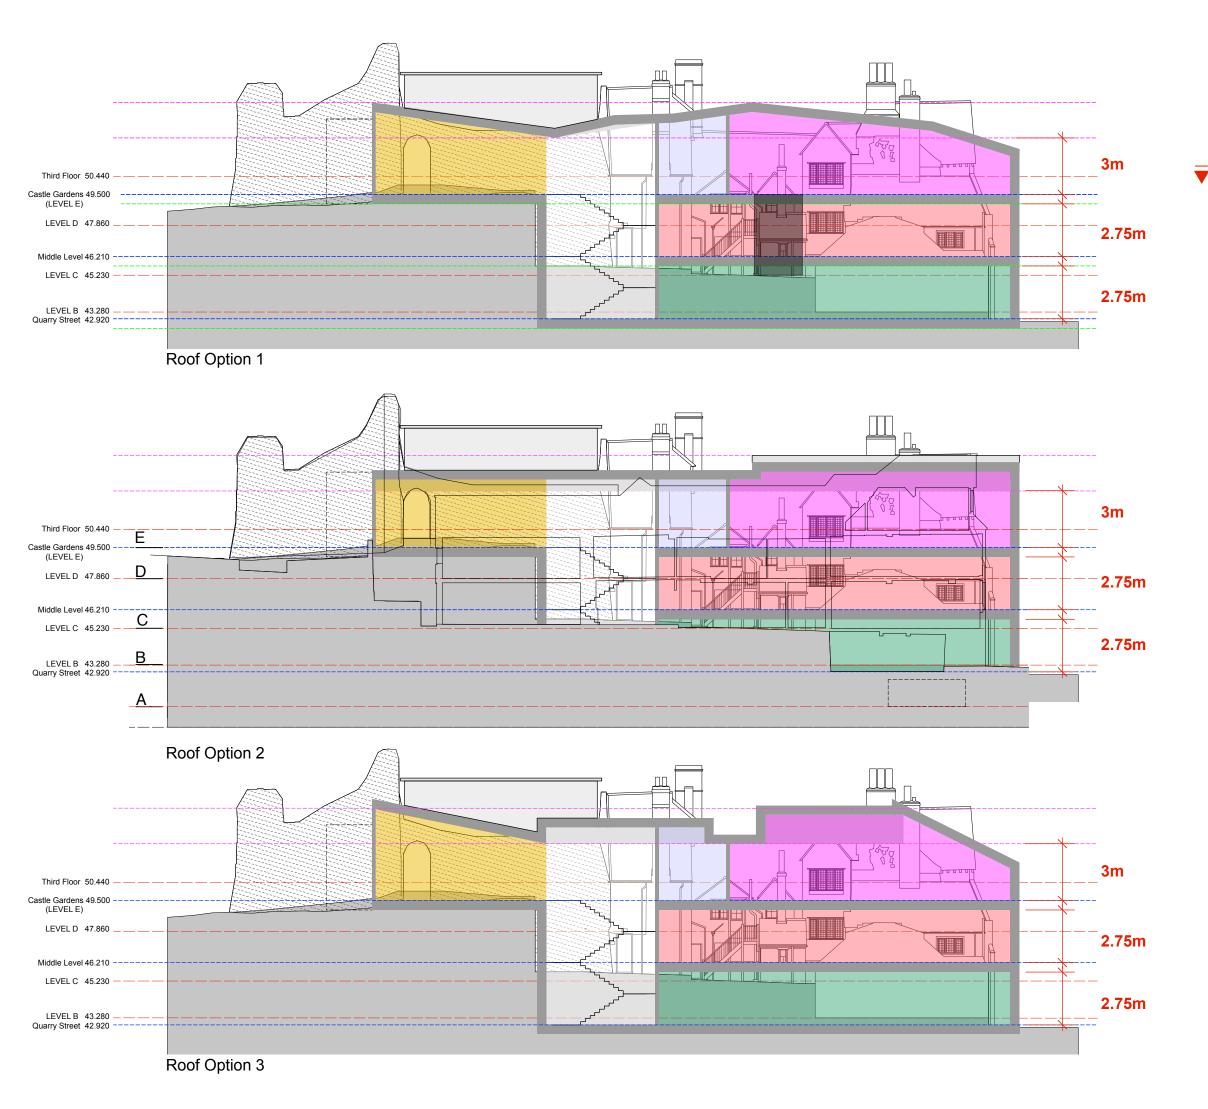

# For Information

# GMC/SK/35 Rev A

1:200 @ A3

No. Scale Date Project Title

09/17 Guildford Museum and Castle Option C1: Long Sections