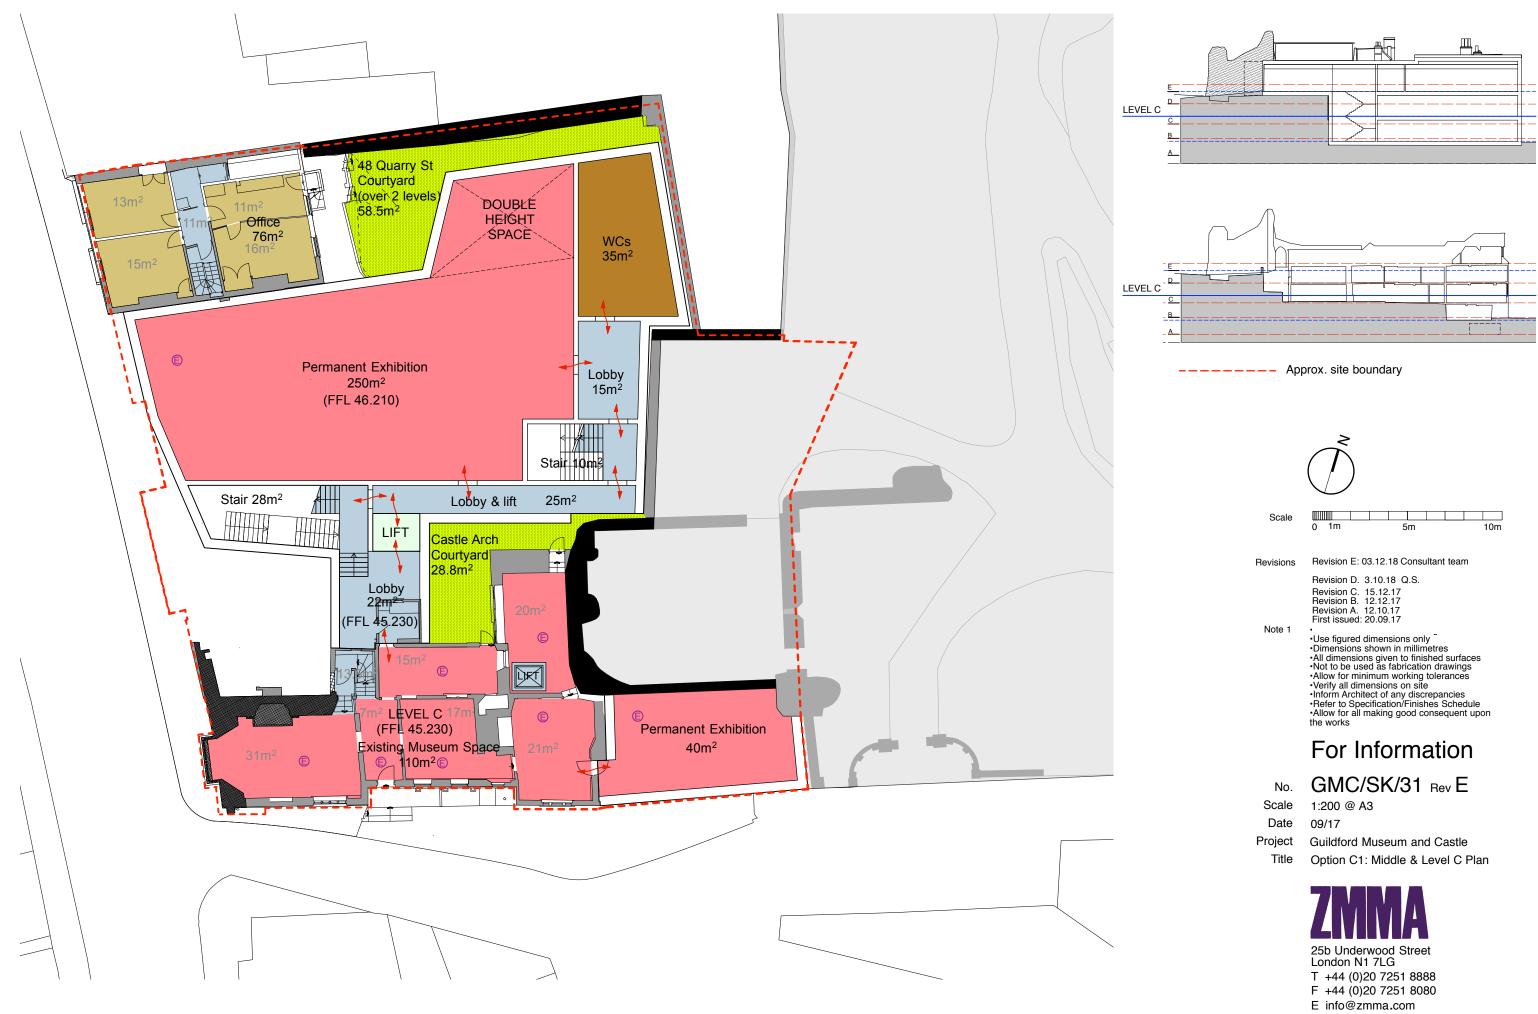

-----|--|
| Revision D: 03.12.18 Consultant team<br>Revision C. 3.10.18 Q.S.<br>Revision B. 15.12.17<br>Revision A. 12.10.17<br>First issued: 20.09.17 |                                                 |                                 |                                 |                                    |                                    |                            |       |    |     |  |
| •Us<br>•Dir<br>•All<br>•No                                                                                                                 | not so<br>e figur<br>nensio<br>dimen<br>t to be | ed di<br>ns sl<br>sions<br>useo | men<br>howr<br>s give<br>d as f | sions<br>i in n<br>en to<br>fabrie | s only<br>nillim<br>finis<br>catio | /<br>etres<br>hed<br>n dra | surfa | js |     |  |

E info@zmma.com



| No.     |  |
|---------|--|
| Scale   |  |
| Date    |  |
| Project |  |
| Titlo   |  |



E info@zmma.com









Revisions

Revision A 12.10.17 First issued: 20.09.17

Note 1

Do not scale from this drawing
Use figured dimensions only
Dimensions shown in millimetres
All dimensions given to finished surfaces
Not to be used as fabrication drawings
Allow for minimum working tolerances
Verify all dimensions on site
Inform Architect of any discrepancies
Refer to Specification/Finishes Schedule
Allow for all making good consequent upon the works

# For Information

# GMC/SK/35 Rev A

1:200 @ A3

No. Scale Date Project Title

09/17 Guildford Museum and Castle Option C1: Long Sections