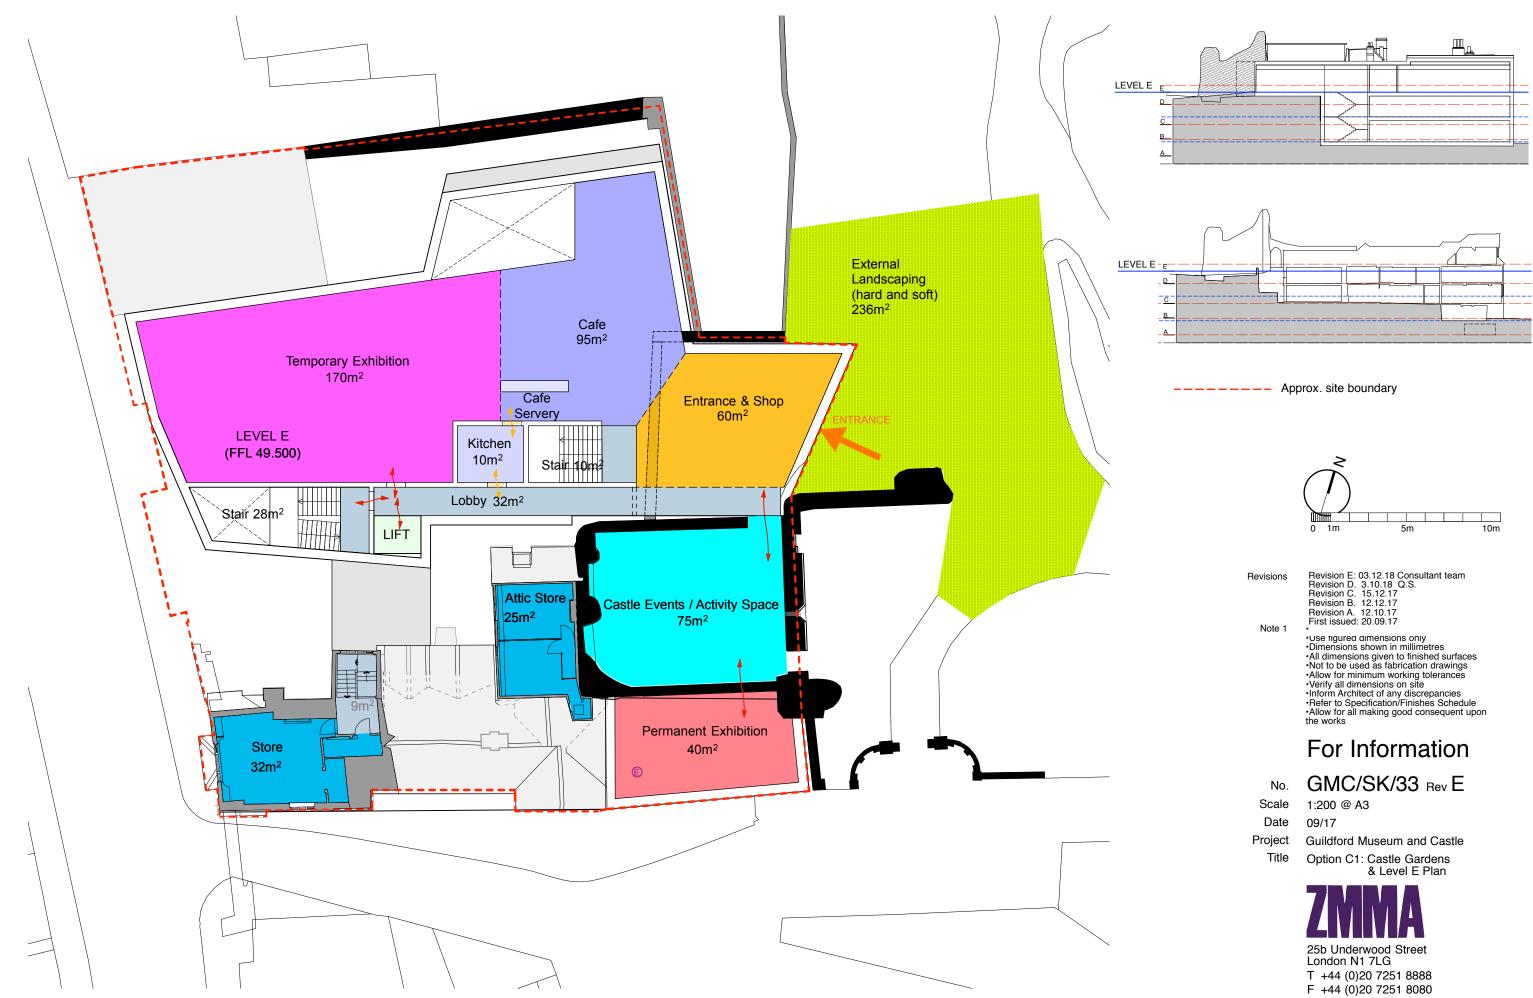

5.12.17<br>Revision A. 12.10.17<br>First issued: 20.09.17 |                                                 |                                 |                                 |                                    |                                    |                            |       |    |     |  |
| •Us<br>•Dir<br>•All<br>•No                                                                                                                 | not so<br>e figur<br>nensio<br>dimen<br>t to be | ed di<br>ns sl<br>sions<br>useo | men<br>howr<br>s give<br>d as f | sions<br>i in n<br>en to<br>fabrie | s only<br>nillim<br>finis<br>catio | /<br>etres<br>hed<br>n dra | surfa | js |     |  |

E info@zmma.com



| No.     |  |
|---------|--|
| Scale   |  |
| Date    |  |
| Project |  |
| Titlo   |  |



E info@zmma.com









Revisions

Revision A 12.10.17 First issued: 20.09.17

Note 1

Do not scale from this drawing
Use figured dimensions only
Dimensions shown in millimetres
All dimensions given to finished surfaces
Not to be used as fabrication drawings
Allow for minimum working tolerances
Verify all dimensions on site
Inform Architect of any discrepancies
Refer to Specification/Finishes Schedule
Allow for all making good consequent upon the works

# For Information

# GMC/SK/35 Rev A

1:200 @ A3

No. Scale Date Project Title

09/17 Guildford Museum and Castle Option C1: Long Sections