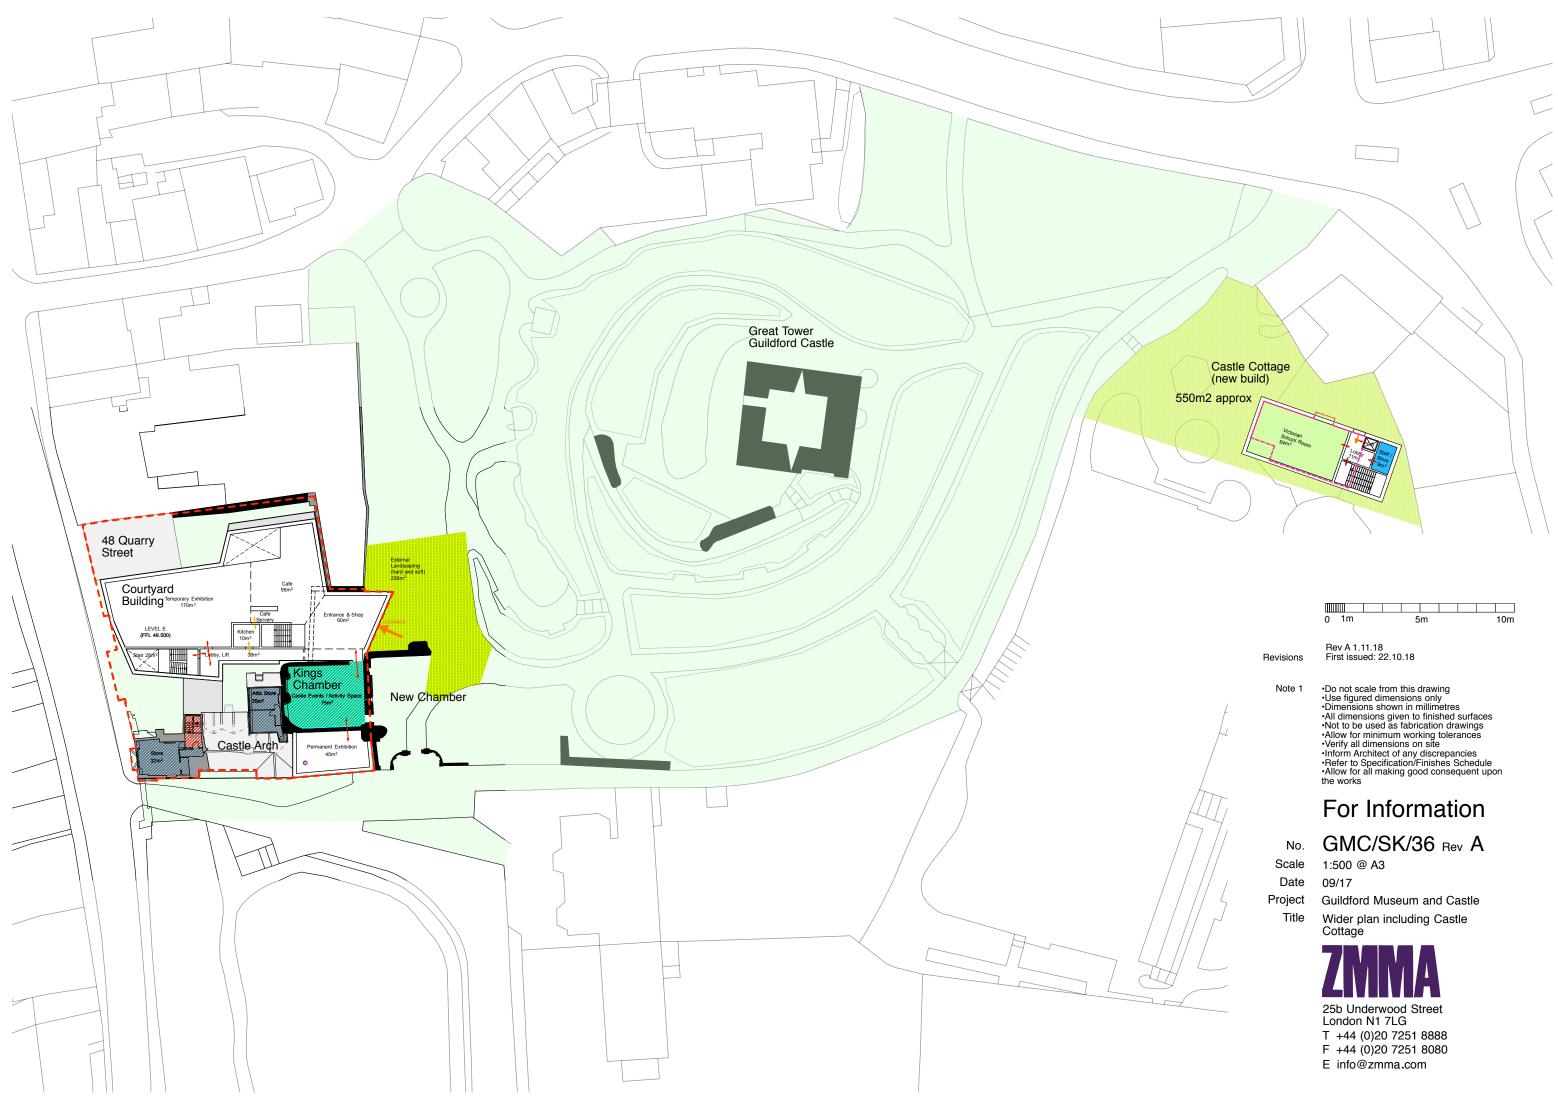

only<br>nillim<br>finis<br>catio | /<br>etres<br>hed<br>n dra | surfa | js |     |  |

E info@zmma.com



| No.     |  |
|---------|--|
| Scale   |  |
| Date    |  |
| Project |  |
| Titlo   |  |



E info@zmma.com









Revisions

Revision A 12.10.17 First issued: 20.09.17

Note 1

Do not scale from this drawing
Use figured dimensions only
Dimensions shown in millimetres
All dimensions given to finished surfaces
Not to be used as fabrication drawings
Allow for minimum working tolerances
Verify all dimensions on site
Inform Architect of any discrepancies
Refer to Specification/Finishes Schedule
Allow for all making good consequent upon the works

# For Information

# GMC/SK/35 Rev A

1:200 @ A3

No. Scale Date Project Title

09/17 Guildford Museum and Castle Option C1: Long Sections