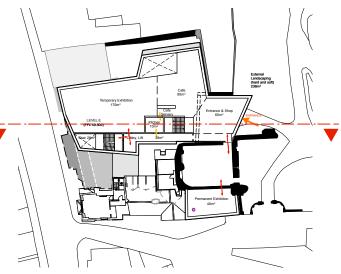

12.10.17<br>First issued: 20.09.17 |                                                 |                                 |                                 |                                    |                                    |                            |       |    |     |  |
| •Us<br>•Dir<br>•All<br>•No                                                                                                                 | not so<br>e figur<br>nensio<br>dimen<br>t to be | ed di<br>ns sl<br>sions<br>useo | men<br>howr<br>s give<br>d as f | sions<br>i in n<br>en to<br>fabrie | s only<br>nillim<br>finis<br>catio | /<br>etres<br>hed<br>n dra | surfa | js |     |  |

E info@zmma.com



| No.     |  |
|---------|--|
| Scale   |  |
| Date    |  |
| Project |  |
| Titlo   |  |



E info@zmma.com









Revisions

Revision A 12.10.17 First issued: 20.09.17

Note 1

Do not scale from this drawing
Use figured dimensions only
Dimensions shown in millimetres
All dimensions given to finished surfaces
Not to be used as fabrication drawings
Allow for minimum working tolerances
Verify all dimensions on site
Inform Architect of any discrepancies
Refer to Specification/Finishes Schedule
Allow for all making good consequent upon the works

# For Information

# GMC/SK/35 Rev A

1:200 @ A3

No. Scale Date Project Title

09/17 Guildford Museum and Castle Option C1: Long Sections